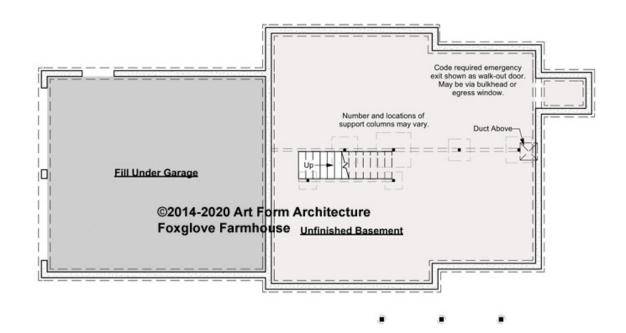

#### **Basement Floor**

|        | Area   | Beds | Baths |
|--------|--------|------|-------|
| Main   | 0 SF   | 0    | 0     |
| Future | 0 SF   | 0    | 0     |
| Apt    | 0 SF   | 0    | 0     |
| Total  | 0 SF   | 0    | 0     |
|        | Cailin |      |       |

| Ceiling Height |       |  |
|----------------|-------|--|
| Shown          | 7'-8" |  |
| Possible*      | 9'-0" |  |

<sup>\*</sup> See Major Change information on plan page for cost

<u>Use of this document</u> is governed by our **Terms and Conditions**, found on our website: http://www.artformhomeplans.com/TermsConditions.a5w