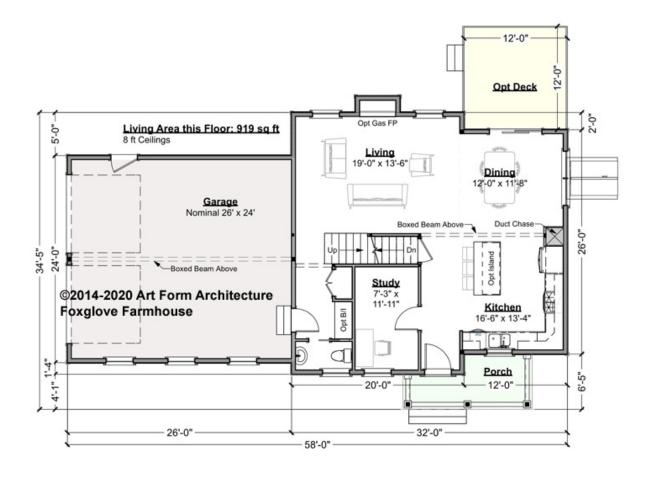

#### **First Floor**

|        | Area    | Beds   | Baths |
|--------|---------|--------|-------|
| Main   | 919 SF  | 0      | 0.5   |
| Future | 0 SF    | 0      | 0     |
| Apt    | 0 SF    | 0      | 0     |
| Total  | 919 SF  | 0      | 0.5   |
|        | Ceiling | Height |       |
|        | Shown   | 8'-0"  |       |

<sup>\*</sup> See Major Change information on plan page for cost

Possible\* 8'-0"

<u>Use of this document</u> is governed by our **Terms and Conditions**, found on our website: http://www.artformhomeplans.com/TermsConditions.a5w