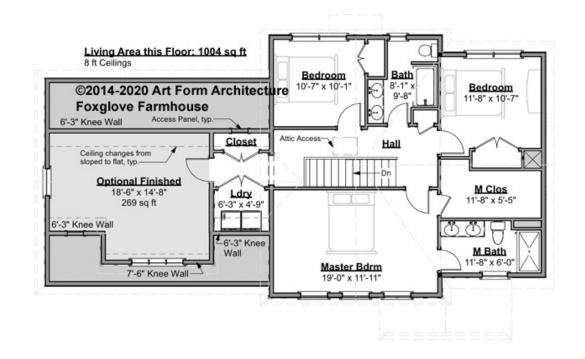

#### **Second Floor**

|        | Area      | Beds   | Baths |
|--------|-----------|--------|-------|
| Main   | 1004 SF   | 3      | 2     |
| Future | 269 SF    | 1      | 0     |
| Apt    | 0 SF      | 0      | 0     |
| Total  | 1273 SF   | 4      | 2     |
|        | Ceiling   | Height |       |
|        | Shown     | 8'-0"  |       |
|        | Possible* | 8'-0"  |       |

<sup>\*</sup> See Major Change information on plan page for cost

<u>Use of this document</u> is governed by our Terms and Conditions, found on our website: <a href="http://www.artformhomeplans.com/TermsConditions.a5w">http://www.artformhomeplans.com/TermsConditions.a5w</a>